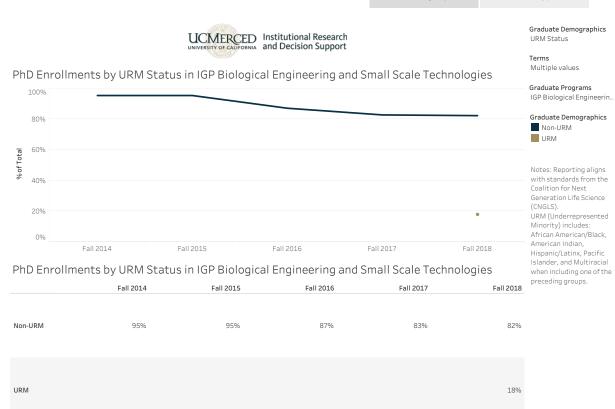

URM: Underrepresented Minority includes African-American/Black, American Indian, Hispanic/Latinx, and Pacific Islander. Only Domestic Students are considered URM.

URM: Underrepresented Minority includes African-American/Black, American Indian, Hispanic/Latinx, and Pacific Islander. Only Domestic Students are considered URM.

PhD Demographics Methodology

| Grand Total | 100% | 100% | 100% | 100% | 100% |
|-------------|------|------|------|------|------|