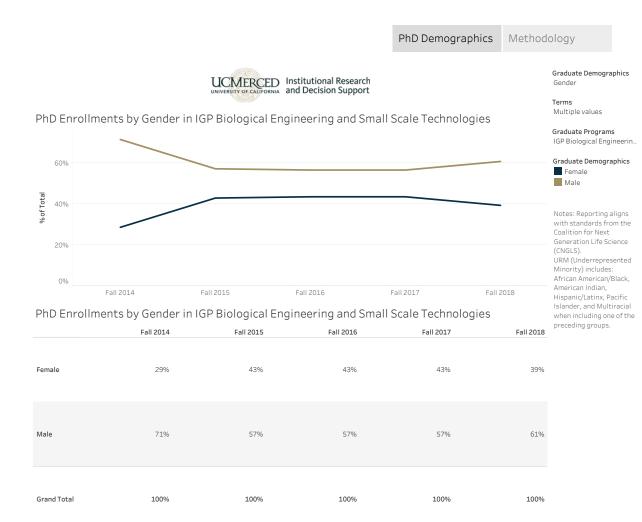

## CNGLS Methodology:

Demographics: Sex is reported as either Male or Female. Unknowns are grouped with Male.

Citizenship is reported as either Domestic (including US Citizens and Permanent Residents) or International (all students not considered Domestic)