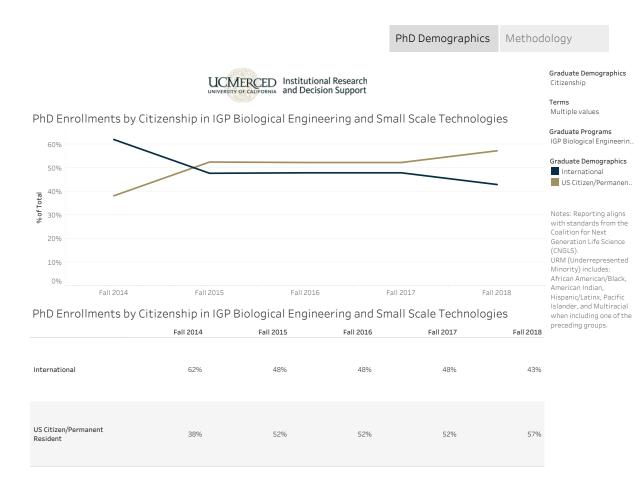

## CNGLS Methodology:

Demographics: Sex is reported as either Male or Female. Unknowns are grouped with Male.

Citizenship is reported as either Domestic (including US Citizens and Permanent Residents) or International (all students not considered Domestic)