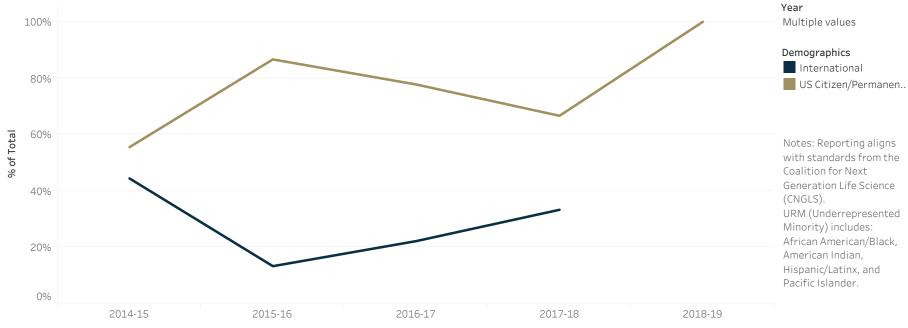

# Postdoctoral Scholars by Citizenship in Engineering

## Postdoctoral Scholars by Citizenship in Engineering

|                                  | 2014-15 | 2015-16 | 2016-17 | 2017-18 | 2018-19 |
|----------------------------------|---------|---------|---------|---------|---------|
| US Citizen/Permanent<br>Resident | 56%     | 87%     | 78%     | 67%     | 100%    |
| International                    | 44%     | 13%     | 22%     | 33%     |         |
| Grand Total                      | 100%    | 100%    | 100%    | 100%    | 100%    |